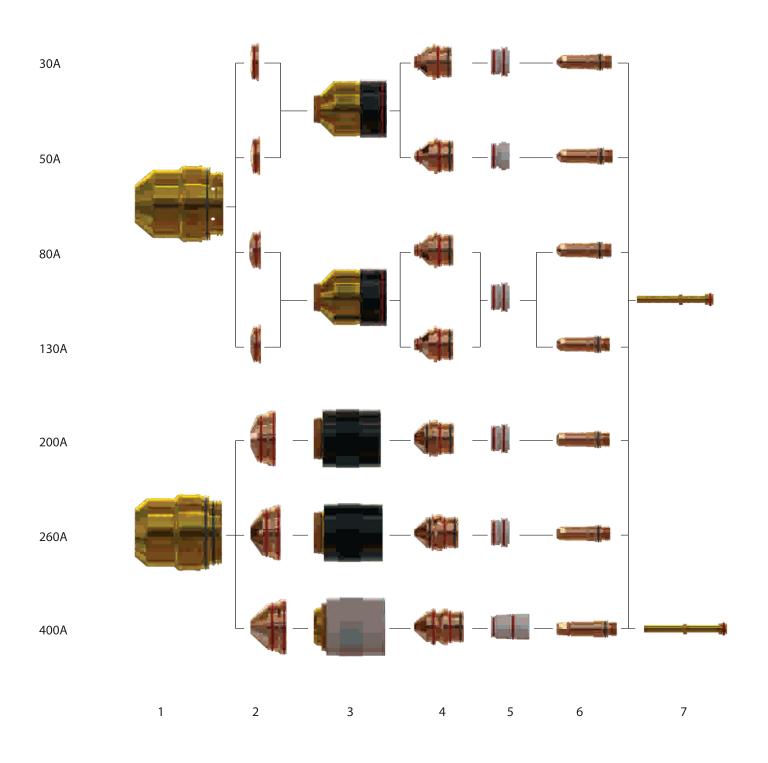

# **KATANA** CONSUMABLE PARTS SUITABLE FOR HPR80-130-260-400XD®

| ITEM | REF. NUMBER      | DESCRIPTION                           |
|------|------------------|---------------------------------------|
| 01   | 220747           | Shield cap 30A-50A-80A-130A           |
|      | 220637           | Shield cap 200A-260A-400A             |
| 02   | 220194           | Shield 30A                            |
|      | 220555           | Shield 50A                            |
|      | 220189           | Shield 80A                            |
|      | 220183           | Shield 130A                           |
|      | 220761           | Shield 200A                           |
|      | 220764           | Shield 260A                           |
|      | 220636           | Shield 400A                           |
| 03   | 220754           | Retaining cap 30A-50A                 |
|      | 220756           | Retaining cap 80A-130A                |
|      | 220757           | Retaining cap 200A                    |
|      | 220760           | Retaining cap 260A                    |
|      | 220635           | Retaining cap 400A                    |
| 04   | 220193           | Nozzle 30A                            |
|      | 220554           | Nozzle 50A                            |
|      | 220188           | Nozzle 80A                            |
|      | 220182           | Nozzle 130A                           |
|      | 220354           | Nozzle 200A                           |
|      | 220439           | Nozzle 260A                           |
|      | 220632           | Nozzle 400A                           |
|      | 220193TP         | Nozzle 30A (Two pieces, OEM design)   |
|      | 220554TP         | Nozzle 50A (Two pieces, OEM design)   |
|      | 220188TP         | Nozzle 80A (Two pieces, OEM design)   |
|      | 220182TP         | Nozzle 130A (Two pieces, OEM design)  |
|      | 220354TP         | Nozzle 200A (Two pieces, OEM design)  |
|      | 220439TP         | Nozzle 260A (Two pieces, OEM design)  |
|      | 220632TP         | Nozzle 400A (Two pieces, OEM design)  |
| 05   | 220180<br>220553 | Swirl ring 30A                        |
|      | 220333           | Swirt ring 50A                        |
|      | 22073            | Swirt ring 80A-130A                   |
|      | 220333           | Swirl ring 200A                       |
|      | 220631           | Swirl ring 260A                       |
| 06   | 220031           | Swirl ring 400A<br>Electrode 30A      |
|      | 220552           |                                       |
|      | 220187           | Electrode 50A<br>Electrode 80A        |
|      | 220181           | Electrode 80A<br>Electrode 130A       |
|      | 220352           | Electrode 150A<br>Electrode 200A      |
|      | 220435           | Electrode 260A                        |
|      | 220629           | Electrode 200A<br>Electrode 400A      |
|      | 220192SC         | Electrode 30A / SilverCore            |
|      | 220552SC         | Electrode 50A / SilverCore            |
|      | 220187SC         | Electrode 80A / SilverCore            |
|      | 220181SC         | Electrode 130A / SilverCore           |
|      | 220352SC         | Electrode 200A / SilverCore           |
|      | 220435SC         | Electrode 260A / SilverCore           |
| 07   | 220629SC         | Electrode 400A / SilverCore           |
|      | 220340           | Water tube 30A-50A-80A-130A-200A-260A |
|      | 220571           | Water tube 400A                       |
| N/S  | 028872           | Cooling liquid - Cen/5 Oltr           |
| N/S  | 104119           | Consumables Removal Tool              |
| N/S  | 027055           | Silicone Lubricant                    |
|      |                  | www.kotopooutting.com                 |