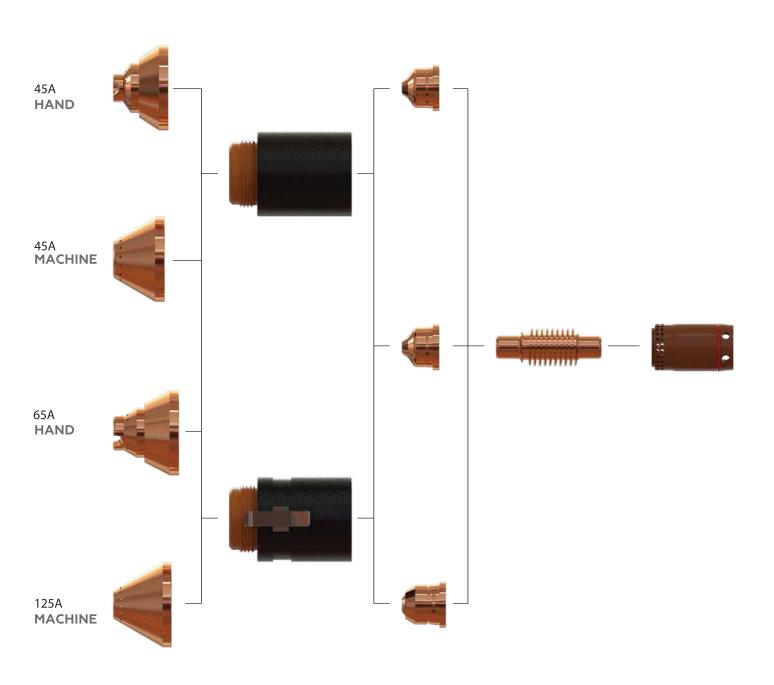

# KATANA CONSUMABLE PARTS SUITABLE FOR POWERMAX 125®

| ITEM | REF. NUMBER | DESCRIPTION                        |
|------|-------------|------------------------------------|
| 01   | 420172      | Shield 45 A-65A hand               |
|      | 420168      | Shield 45 A-65A machine            |
|      | 420000      | Shield 105 A-125A hand             |
|      | 220976      | Shield 105 A-125A machine          |
| 02   | 220977      | Retaining cap 30 A-125A            |
|      | 420156      | Retaining cap 30 A-125A OHMIC      |
| 03   | 420158      | Nozzle 45A                         |
|      | 420169      | Nozzle 65A                         |
|      | 220975      | Nozzle 125A                        |
| 04   | 220971      | Ele ctrode 30 A-125A               |
|      | 220971SC    | Electrode 30 A-125A Sil verCore 05 |
| 05   | 220997      | Swirl ring 125A N/S                |
| N/S  | 027055      | Sili cone Lub ricant               |