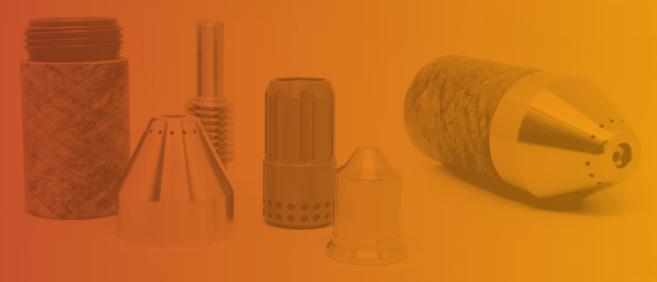

# KATANA CONSUMABLE PARTS SUITABLE FOR POWERMAX 125®

| ITEM | REF. NUMBER | DESCRIPTION                        |
|------|-------------|------------------------------------|
| 01   | 420172      | Shield 45 A-65A hand               |
|      | 420168      | Shield 45 A-65A machine            |
|      | 420000      | Shield 105 A-125A hand             |
|      | 220976      | Shield 105 A-125A machine          |
| 02   | 220977      | Retaining cap 30 A-125A            |
|      | 420156      | Retaining cap 30 A-125A OHMIC      |
| 03   | 420158      | Nozzle 45A                         |
|      | 420169      | Nozzle 65A                         |
|      | 220975      | Nozzle 125A                        |
| 04   | 220971      | Ele ctrode 30 A-125A               |
|      | 220971SC    | Electrode 30 A-125A Sil verCore 05 |
| 05   | 220997      | Swirl ring 125A N/S                |
| N/S  | 027055      | Sili cone Lub ricant               |